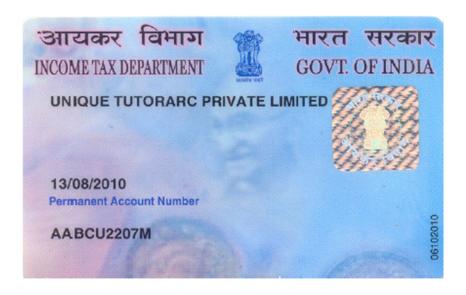

# Certificate of Incorporation



## **PAN Card**



## **GST** Certificate



### Government of India Form GST REG-06 [See Rule 10(1)]

### Registration Certificate

Registration Number:07AABCU2207M1ZD

| 1.                                                                                                                 | Legal Name UNIQUE TUTORARC PRIVATE LIMITED |                                                   |                                                                                              |            |    |    |
|--------------------------------------------------------------------------------------------------------------------|--------------------------------------------|---------------------------------------------------|----------------------------------------------------------------------------------------------|---