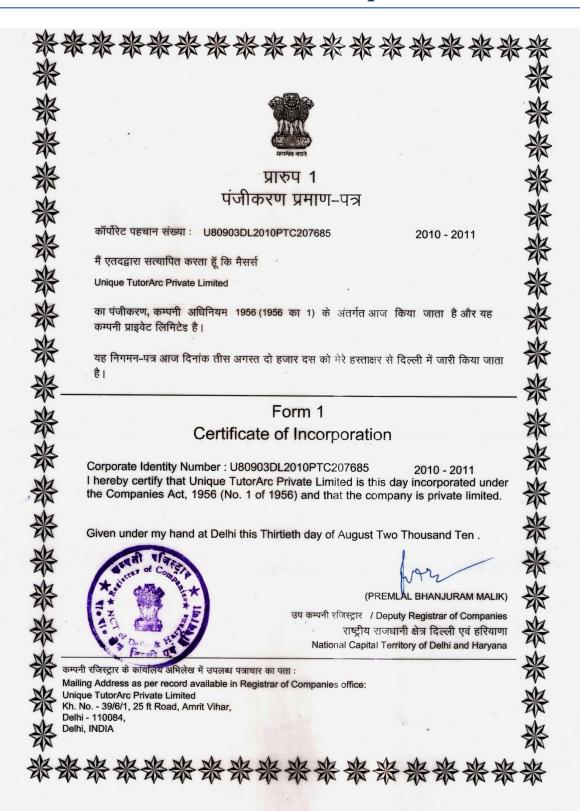

# Certificate of Incorporation



## **PAN Card**



## **GST** Certificate



### Government of India Form GST REG-06 [See Rule 10(1)]

### Registration Certificate

Registration Number:07AABCU2207M1ZD

| 1.                                                                                                                 | Legal Name UNIQUE TUTORARC PRIVATE LIMITED |                                                   |                                                                                              |            |    |    |
|--------------------------------------------------------------------------------------------------------------------|--------------------------------------------|---------------------------------------------------|-------------------------------------------------------------------------------