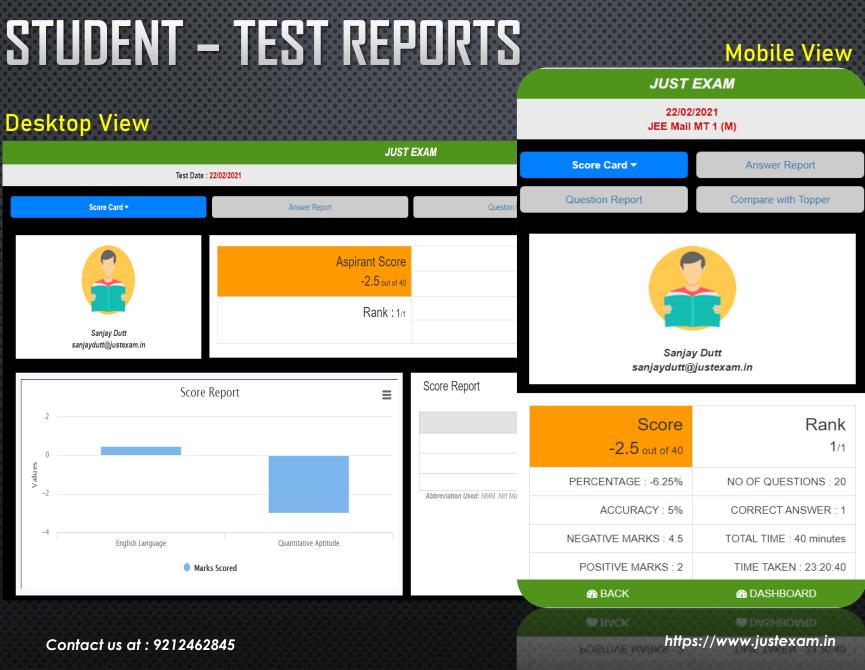

#### **Mobile View**

A JUST EXAM

22/02/2021 **Desktop View** JEE Mail MT 1 (M) JUST EXAM Score Card Answer Report • Test Date : 22/02/2021 Question Report Compare with Topper Score Card Answer Report • All Section View Data  $\sim$ All Section View Data Q.N Answer sheet of "JEE Mail MT 1" Q.N Answer sheet of "JEE Mail MT 1" Who described DNA double helix? Q.1 Who described DNA double helix? Q.1 (1) Friedrich Miescher (1) Friedrich Miescher (2) James Watson (2) James Watson (3) Francis Crick (3) Francis Crick (4) Both James Watson and Francis Crick (4) Both James Watson and Francis Crick डीएनए डबल हेलिक्स का वर्णन किसने किया? . डीएनए डबल हेलिक्स का वर्णन किसने किया? (1) फ्रेडरिक मिश्वर (1) फ्रेडरिक मिश्वर (2) जेम्स वाटसन (2) जेम्स वाटसन (3) फ्रांसिस क्रिक (3) फ्रांसिस क्रिक (4) जेम्स वॉटसन और फ्रांसिस क्रिक दोनों (4) जेम्स वॉटसन और फ्रांसिस क्रिक दोनों Explanation : The double helix is a description of the molecular shape of a double-stranded DNA molecule. In 1953, Francis Crick and James Watson first described the r Explanation : The double helix is a description of the वर्ष 1953 में, फ्रांसिस क्रिक और जेम्स वाटसन ने पहली बार डीएनए की आणविक संरचना का वर्णन किया. जिसे उन्होंने पत्रिका नेचर में "डबल हेलिक्स" कहा। shape of a double-stranded DNA molecule. In 1953, Fra Incorrect Correct Answer : d Your Answer : a and James Watson first described the molecular structur In the following question, select the odd number pair from the given alternatives. Q.2 which they called a "double helix," in the journal Nature. (1) 14 - 2744(2) 18 - 5832 वर्ष 1953 में, फ्रांसिस क्रिक और जेम्स वाटसन ने पहली बार (3) 10 - 10000 (4) 19 - 6859आणविक संरचना का वर्णन किया. जिसे उन्होंने पत्रिका नेचर में "ङ निम्नलिखित प्रश्न में, दिए गए विकल्पों में से विषम संख्या युग्म का चयन करें। (1) 14 - 2744 कहा। (2) 18 - 5832 (3) 10 - 10000(4) 19 - 6859 BACK DASHBOARD https://www.justexam.in

Mobile View

者 JUST EXAM

22/02/2021

JEE Mail MT1 (M)

### Desktop View

|                        |                 |                          |                |            | JUST          | EXAM                |                   |              |                     |         |       |          |         |
|------------------------|-----------------|--------------------------|----------------|------------|---------------|---------------------|-------------------|--------------|---------------------|---------|-------|----------|---------|
| Test Date : 22/02/2021 |                 | Score Card Answer Report |                |            | ort           |                     |                   |              |                     |         |       |          |         |
|                        |                 | Score Card               |                |            | Answer Report | Question Report •   | Question Report - |              | Compare with Topper |         | opper |          |         |
| Q.N.                   | Question Status | Your Answer              | Correct Answer | Your Score |               | Section Name        |                   |              |                     |         |       |          |         |
| 1                      | ×               | а                        | d              | - 0.5      |               | English Languag     | Q.N.              | Question     | Your Answer         | Correct | Your  | Section  |         |
| 2                      | ×               | а                        | с              | - 0.5      |               | English Languag     |                   | Status       |                     | Answer  | Score | Name     |         |
| 3                      | ×               | b                        | а              | - 0.5      |               | English Languag     |                   | ~            |                     |         | 0.5   | English  |         |
| 4                      | $\checkmark$    | с                        | с              | + 2        |               | English Languag     | 1                 | ×            | а                   | d       | - 0.5 | Language |         |
| 5                      |                 | -                        | а              | 0          |               | English Languag     |                   |              |                     |         |       | English  |         |
| 6                      |                 |                          | с              | 0          |               | English Languag     | 2                 | ×            | а                   | С       | - 0.5 | Language |         |
| 7                      |                 |                          | а              | 0          |               | English Languag     | ┟───┼             |              |                     |         |       | English  |         |
| 8                      |                 |                          | d              | 0          |               | English Languag     | 3                 | ×            | b                   | а       | - 0.5 |          |         |
| 9                      |                 |                          | а              | 0          |               | English Languag     |                   |              |                     |         |       | Language |         |
| 10                     |                 | -                        | b              | 0          |               | English Languag     | 4                 | $\checkmark$ | с                   | с       | + 2   | English  |         |
| 11                     | ×               | а                        | С              | - 0.5      |               | Quantitative Aptitu | - v               | v            | _                   | -       | . 2   | Language |         |
| 12                     | ×               | а                        | b              | - 0.5      |               | Quantitative Aptitu | F                 |              |                     | _       |       | English  |         |
| 13                     | ×               | b                        | С              | - 0.5      |               | Quantitative Aptitu | 5                 |              |                     | а       | 0     | Language |         |
| 14                     |                 |                          | a              | 0          |               | Quantitative Aptitu |                   |              |                     |         |       | English  |         |
| 15                     |                 |                          | b              | 0          |               | Quantitative Aptitu | 6                 |              |                     | С       | 0     | Language |         |
| 16                     | X               | b                        | С              | - 0.5      |               | Quantitative Aptitu |                   |              |                     |         |       |          |         |
| 17                     |                 |                          | b              | 0          |               | Quantitative Aptitu | 7                 |              |                     | а       | 0     | English  |         |
| 18                     |                 | -                        | a              | 0          |               | Quantitative Aptitu |                   |              |                     |         |       | Language |         |
| 19                     | X               | а                        | d              | - 0.5      |               | Quantitative Aptitu | 8                 | 8            |                     |         | d     | 0        | English |
| 20                     | X               | а                        | d              | - 0.5      |               | Quantitative Aptitu | Ŭ                 |              |                     | ŭ       | Ŭ     | Language |         |
|                        |                 |                          |                |            |               |                     |                   |              |                     |         |       |          |         |