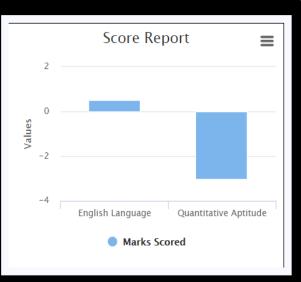

#### Score Report

| Section                                                   | Max. Marks | Marks Scored | Marks (%) |  |  |
|-----------------------------------------------------------|------------|--------------|-----------|--|--|
| English<br>Language                                       | 20         | 0.5          | 2.50      |  |  |
| Quantitative<br>Aptitude                                  | 20         | -3           | -15.00    |  |  |
|                                                           | NMM: 40    | NMS: -2.5    | NP:-6.25  |  |  |
| Abbreviation Used: NMM: Net Maximum Marks, NMS: Net marks |            |              |           |  |  |
| AB BACK AB DASHBOARD                                      |            |              |           |  |  |