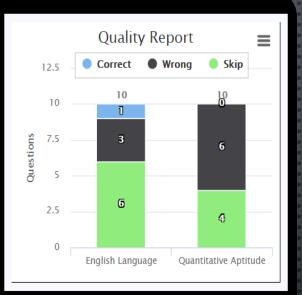

#### Quality Report

| Section                  | Q  | Attempted | Correct Q<br>(M) | Wrong Q<br>(M) | Skip Q | Marks |
|--------------------------|----|-----------|------------------|----------------|--------|-------|
| English<br>Language      | 10 | 4         | 1 (2)            | 3 (1.5)        | 6      | 0.5   |
| Quantitative<br>Aptitude | 10 | 6         | 0 ()             | 6 (3)          | 4      | -3    |